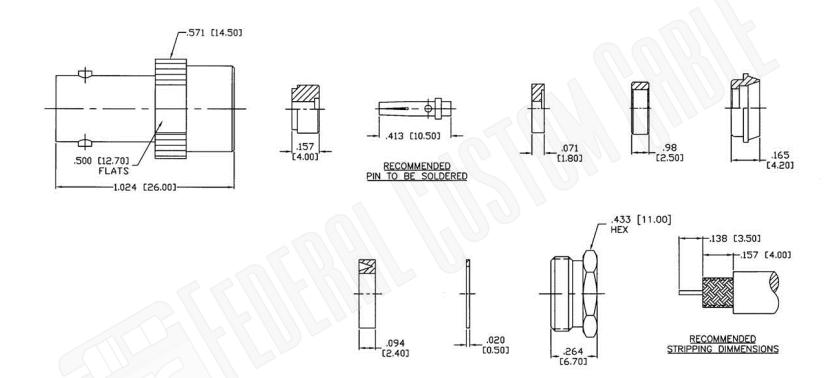

#### Description:

BNC FEMALE CONNECTOR CLAMP FOR RG59, RG62, RG140, RG210 CABLES

N/A NOTES:

1. DIMENSIONS ARE IN MILLIMETERS | INCHES

2. UNLESS OTHERWISE SPECIFIED ALL DIMENSIONS ARE NOMINAL
3. SPECIFICATIONS ARE SUBJECT TO CHANGE WITHOUT NOTICE