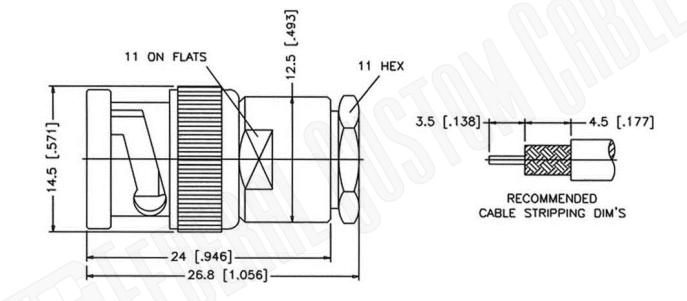

## Material Specifications

| Cable(s):   | RG11    |  |  |
|-------------|---------|--|--|
| Finish:     | Nickel  |  |  |
| Insulation: | Teflon  |  |  |
| Impedance:  | 75 Ohms |  |  |

| Federal Custom Cable<br>www.FCCable.com                                                                         | CAGE COI<br>1UKX3 |                              | Part Number: | Description:<br>BNC MALE CONNECTOR CLAMP FOR RG11 CABLES                                                                                                               |  |                                                                                                                                                        |
|-----------------------------------------------------------------------------------------------------------------|-------------------|------------------------------|--------------|------------------------------------------------------------------------------------------------------------------------------------------------------------------------|--|--------------------------------------------------------------------------------------------------------------------------------------------------------|
| 1891 Alton Parkway, Irvine, CA 92606<br>Phone: (949) 851-3114   Fax: (949) 852-8136<br><b>Sales@FCCable.com</b> |                   | Dimension<br>Millimeters I I |              |                                                                                                                                                                        |  | C7210                                                                                                                                                  |
|                                                                                                                 |                   | Scale:                       | N/A          | NOTES:<br>1. DIMENSIONS ARE IN MILLIMETERS I INCHES<br>2. UNLESS OTHERWISE SPECIFIED ALL DIMENSIONS ARE NOMIN<br>3. SPECIFICATIONS ARE SUBJECT TO CHANGE WITHOUT NOTIC |  | THIS DRAWING CONTAINS PROPRIETARY INFORMATION THAT BELONGS TO FEDERAL<br>CUSTOM CABLE, LLC. ANY UNAUTHORIZED USE OF THIS DRAWING IS PROHIBITED WITHOUT |
|                                                                                                                 |                   | Revision:                    |              |                                                                                                                                                                        |  |                                                                                                                                                        |