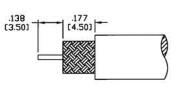

RECOMMENDED STRIPPING DIMENSIONS

| Federal Custom Cable                                                                                            | CAGE CODE<br>1UKX3                 | Part Number:                                                                                          | Description:<br>BNC MALE CONNECTOR CLAMP FOR RG59, RG62,<br>RG140, RG210 CABLES |                                                                                                                                                                                                                                                                           |
|-----------------------------------------------------------------------------------------------------------------|------------------------------------|-------------------------------------------------------------------------------------------------------|---------------------------------------------------------------------------------|---------------------------------------------------------------------------------------------------------------------------------------------------------------------------------------------------------------------------------------------------------------------------|
| 1891 Alton Parkway, Irvine, CA 92606<br>Phone: (949) 851-3114   Fax: (949) 852-8136<br><b>Sales@FCCable.com</b> | Dimensions<br>Millimeters I Inches | C7212                                                                                                 |                                                                                 |                                                                                                                                                                                                                                                                           |
|                                                                                                                 | Scale: N/A<br>Revision:            | 1. DIMENSIONS ARE IN MILLIMETERS 1 INCHES<br>2. UNLESS OTHERWISE SPECIFIED ALL DIMENSIONS ARE NOMINAL |                                                                                 | THIS DRAWING CONTAINS PROPRIETARY INFORMATION THAT BELONGS TO FEDERAL<br>CUSTOM CABLE, LLC. ANY UNAUTHORIZED USE OF THIS DRAWING IS PROHIBITED WITHOUT<br>WTITTEN PERMISSION FROM FEDERAL CUSTOM CABLE.<br>ALL RIGHTS RESERVED.©2016 COPYRIGHT FEDERAL CUSTOM CABLE, LLC. |