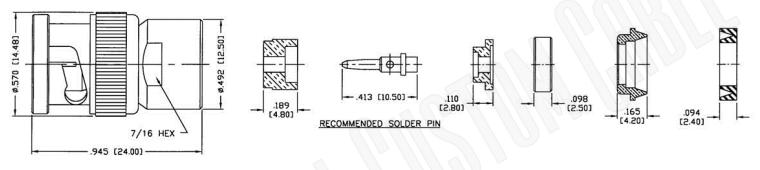

RECOMMENDED STRIPPING DIMENSIONS

| Federal Custom Cable                                                                                            | CAGE CODE<br>1UKX3                 | Part Number:                                                                                          | Description:<br>BNC MALE CONNECTOR CLAMP FOR RG59, RG62,<br>RG140, RG210 CABLES |                                                                                                                                                                                                                                                                           |
|-----------------------------------------------------------------------------------------------------------------|------------------------------------|-------------------------------------------------------------------------------------------------------|---------------------------------------------------------------------------------|---------------------------------------------------------------------------------------------------------------------------------------------------------------------------------------------------------------------------------------------------------------------------|
| 1891 Alton Parkway, Irvine, CA 92606<br>Phone: (949) 851-3114   Fax: (949) 852-8136<br><b>Sales@FCCable.com</b> | Dimensions<br>Millimeters I Inches | C7212                                                                                                 |                                                                                 |                                                                                                                                                                                                                                                                           |
|                                                                                                                 | Scale: N/A<br>Revision:            | 1. DIMENSIONS ARE IN MILLIMETERS 1 INCHES<br>2. UNLESS OTHERWISE SPECIFIED ALL DIMENSIONS ARE NOMINAL |                                                                                 | THIS DRAWING CONTAINS PROPRIETARY INFORMATION THAT BELONGS TO FEDERAL<br>CUSTOM CABLE, LLC. ANY UNAUTHORIZED USE OF THIS DRAWING IS PROHIBITED WITHOUT<br>WTITTEN PERMISSION FROM FEDERAL CUSTOM CABLE.<br>ALL RIGHTS RESERVED.©2016 COPYRIGHT FEDERAL CUSTOM CABLE, LLC. |