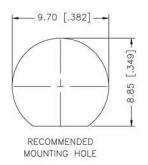

## BNC FEMALE CONNECTOR 75 OHM BULKHEAD MALE CONNECTOR ISOLATED GROUND

N/A NOTES:

1. DIMENSIONS ARE IN MILLIMETERS | INCHES

Part Number:

2. UNLESS OTHERWISE SPECIFIED ALL DIMENSIONS ARE NOMINAL
3. SPECIFICATIONS ARE SUBJECT TO CHANGE WITHOUT NOTICE