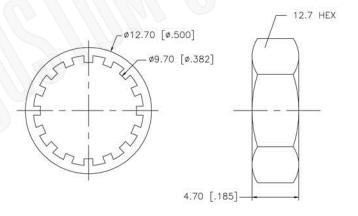

## BNC FEMALE CONNECTOR 75 OHM BULKHEAD MALE CONNECTOR ISOLATED GROUND

N/A NOTES:

1. DIMENSIONS ARE IN MILLIMETERS | INCHES

Part Number:

2. UNLESS OTHERWISE SPECIFIED ALL DIMENSIONS ARE NOMINAL
3. SPECIFICATIONS ARE SUBJECT TO CHANGE WITHOUT NOTICE