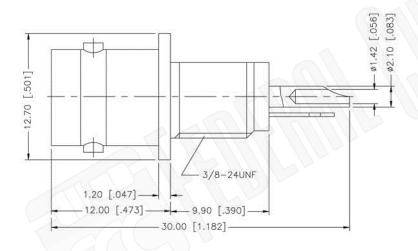

## Description: FEMALE CONNECTOR 75 C

## BNC FEMALE CONNECTOR 75 OHM BULKHEAD MALE CONNECTOR ISOLATED GROUND

N/A NOTES:

1. DIMENSIONS ARE IN MILLIMETERS | INCHES

Part Number:

2. UNLESS OTHERWISE SPECIFIED ALL DIMENSIONS ARE NOMINAL
3. SPECIFICATIONS ARE SUBJECT TO CHANGE WITHOUT NOTICE

## **Material Specifications**

Finish: Nickel
Insulation: ABS
Impedance: 75 Ohms