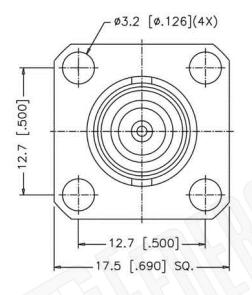

## Material Specifications

| Finish:     | Nickel  |
|-------------|---------|
| Insulation: | Teflon  |
| Impedance:  | 75 Ohms |

| Federal Custom Cable                                             | CAGE CODE<br>1UKX3                 |                                                                                                                                                                           | BNC FEMA   | Description:<br>LE CONNECTOR 75 OHM PANEL MOUNT                                                                                                        |
|------------------------------------------------------------------|------------------------------------|---------------------------------------------------------------------------------------------------------------------------------------------------------------------------|------------|--------------------------------------------------------------------------------------------------------------------------------------------------------|
| 1891 Alton Parkway, Irvine, CA 92606                             | Dimensions<br>Millimeters I Inches |                                                                                                                                                                           | UP CONTACT |                                                                                                                                                        |
| Phone: (949) 851-3114   Fax: (949) 852-8136<br>Sales@FCCable.com | Scale: N/A                         | NOTES:<br>1. DIMENSIONS ARE IN MILLIMETERS I INCHES<br>2. UNLESS OTHERWISE SPECIFIED ALL DIMENSIONS ARE NOMINAL<br>3. SPECIFICATIONS ARE SUBJECT TO CHANGE WITHOUT NOTICE |            | THIS DRAWING CONTAINS PROPRIETARY INFORMATION THAT BELONGS TO FEDERAL<br>CUSTOM CABLE, LLC. ANY UNAUTHORIZED USE OF THIS DRAWING IS PROHIBITED WITHOUT |
|                                                                  | Revision:                          |                                                                                                                                                                           |            | WTITTEN PERMISSION FROM FEDERAL CUSTOM CABLE.<br>ALL RIGHTS RESERVED.©2016 COPYRIGHT FEDERAL CUSTOM CABLE, LLC.                                        |