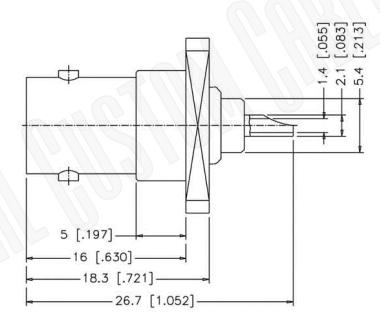

## Material Specifications

| Finish:     | Nickel  |
|-------------|---------|
| Insulation: | Teflon  |
| Impedance:  | 75 Ohms |

| Federal Custom Cable                                             | CAGE CODE<br>1UKX3                 |                                                                                                                                                                           | BNC FEMA   | Description:<br>LE CONNECTOR 75 OHM PANEL MOUNT                                                                                                        |
|------------------------------------------------------------------|------------------------------------|---------------------------------------------------------------------------------------------------------------------------------------------------------------------------|------------|--------------------------------------------------------------------------------------------------------------------------------------------------------|
| 1891 Alton Parkway, Irvine, CA 92606                             | Dimensions<br>Millimeters I Inches |                                                                                                                                                                           | UP CONTACT |                                                                                                                                                        |
| Phone: (949) 851-3114   Fax: (949) 852-8136<br>Sales@FCCable.com | Scale: N/A                         | NOTES:<br>1. DIMENSIONS ARE IN MILLIMETERS I INCHES<br>2. UNLESS OTHERWISE SPECIFIED ALL DIMENSIONS ARE NOMINAL<br>3. SPECIFICATIONS ARE SUBJECT TO CHANGE WITHOUT NOTICE |            | THIS DRAWING CONTAINS PROPRIETARY INFORMATION THAT BELONGS TO FEDERAL<br>CUSTOM CABLE, LLC. ANY UNAUTHORIZED USE OF THIS DRAWING IS PROHIBITED WITHOUT |
|                                                                  | Revision:                          |                                                                                                                                                                           |            | WTITTEN PERMISSION FROM FEDERAL CUSTOM CABLE.<br>ALL RIGHTS RESERVED.©2016 COPYRIGHT FEDERAL CUSTOM CABLE, LLC.                                        |