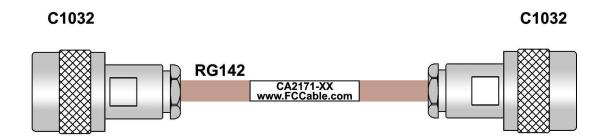

## **Material Specifications**

Left Connector: C1032 Right Connector: C1032

Cable: **RG142** 

## **CA2171-XX**

## C MALE TO C MALE COAX CABLE ASSEMBLY

WITH RG142 FLEXIBLE CABLE

NOTES: N/A

CAGE CODE

1UKX3

**Dimensions** 

Millimeters I Inches

Scale: