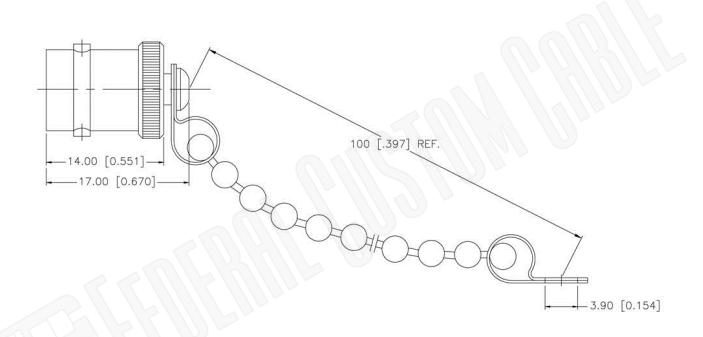

## BNC FEMALE NON-SHORTING DUST CAP WITH CHAIN

Description:

N/A NOTES:

1. DIMENSIONS ARE IN MILLIMETERS | INCHES

2. UNLESS OTHERWISE SPECIFIED ALL DIMENSIONS ARE NOMINAL
3. SPECIFICATIONS ARE SUBJECT TO CHANGE WITHOUT NOTICE

## **Material Specifications**

Cable(s): N/A
Body: Brass
Finish: Nickel
Insulation: N/A
Impedence: N/A