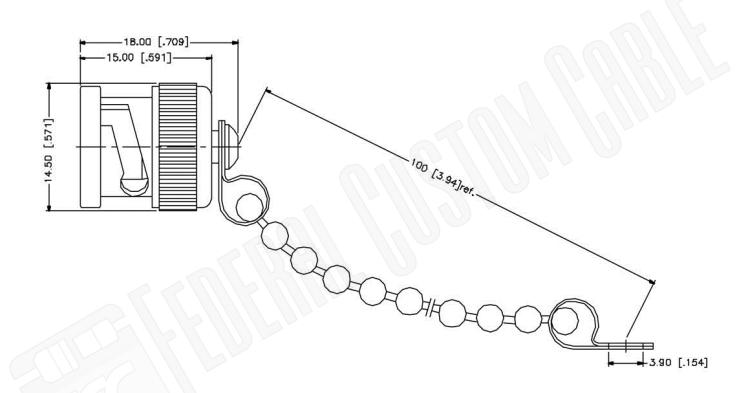

## **BNC MALE NON-SHORTING DUST CAP WITH CHAIN**

**Description:** 

NOTES:

**Part Number:** 

1. DIMENSIONS ARE IN MILLIMETERS | INCHES 2. UNLESS OTHERWISE SPECIFIED ALL DIMENSIONS ARE NOMINAL 3. SPECIFICATIONS ARE SUBJECT TO CHANGE WITHOUT NOTICE