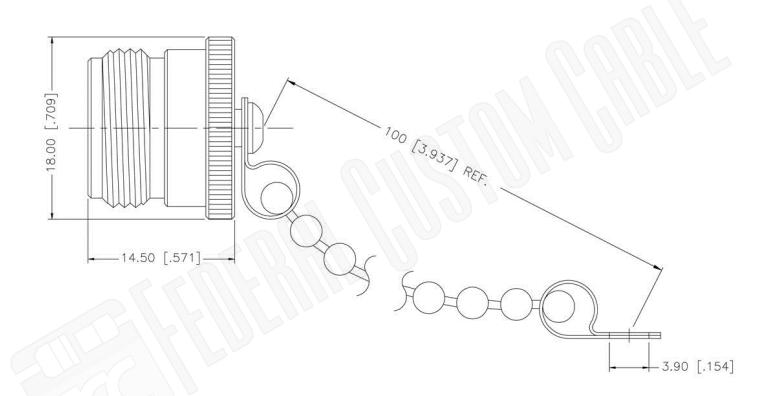

## Part Number:

**CP1115C** 

## Description:

N FEMALE NON-SHORTING DUST CAP WITH CHAIN

NOTES:

1. DIMENSIONS ARE IN MILLIMETERS | INCHES

2. UNLESS OTHERWISE SPECIFIED ALL DIMENSIONS ARE NOMINAL
3. SPECIFICATIONS ARE SUBJECT TO CHANGE WITHOUT NOTICE