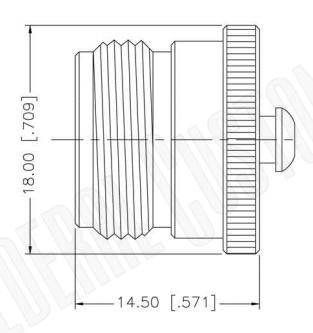

## **Federal Custom Cable** www.FCCable.com

1891 Alton Parkway, Irvine, CA 92606 Phone: (949) 851-3114 | Fax: (949) 852-8136 Sales@FCCable.com

| CAGE CODE                      | Part Number: | Description:                   |
|--------------------------------|--------------|--------------------------------|
| 1UKX3                          | CP1116       | N FEMALE NON-SHORTING DUST CAP |
| Dimensions Millimeters Linebox | CPTTTO       |                                |
| Millimeters   Inches           |              |                                |

NOTES: N/A

Scale:

Revision:

1. DIMENSIONS ARE IN MILLIMETERS | INCHES

2. UNLESS OTHERWISE SPECIFIED ALL DIMENSIONS ARE NOMINAL 3. SPECIFICATIONS ARE SUBJECT TO CHANGE WITHOUT NOTICE

THIS DRAWING CONTAINS PROPRIETARY INFORMATION THAT BELONGS TO FEDERAL CUSTOM CABLE, LLC. ANY UNAUTHORIZED USE OF THIS DRAWING IS PROHIBITED WITHOUT WTITTEN PERMISSION FROM FEDERAL CUSTOM CABLE. ALL RIGHTS RESERVED. © 2016 COPYRIGHT FEDERAL CUSTOM CABLE, LLC.