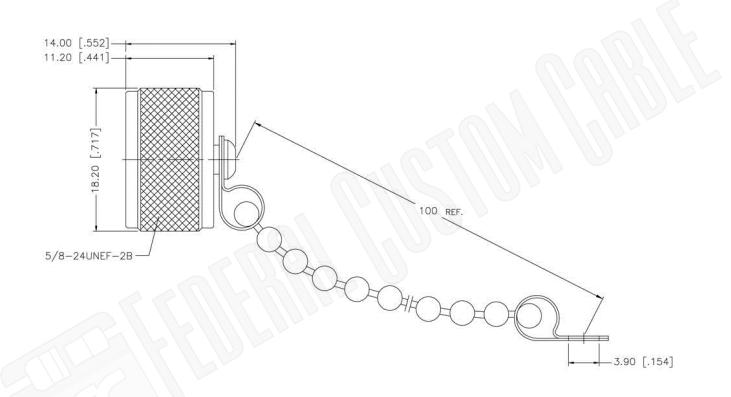

## N MALE NON-SHORTING DUST CAP WITH CHAIN

**Description:** 

N/A NOTES:

Millimeters I Inches

Scale:

Revision:

1. DIMENSIONS ARE IN MILLIMETERS | INCHES

2. UNLESS OTHERWISE SPECIFIED ALL DIMENSIONS ARE NOMINAL
3. SPECIFICATIONS ARE SUBJECT TO CHANGE WITHOUT NOTICE

## **Material Specifications**

Cable(s): N/A
Body: Brass

Finish: White Bronze

Insulation: N/A Impedence: N/A