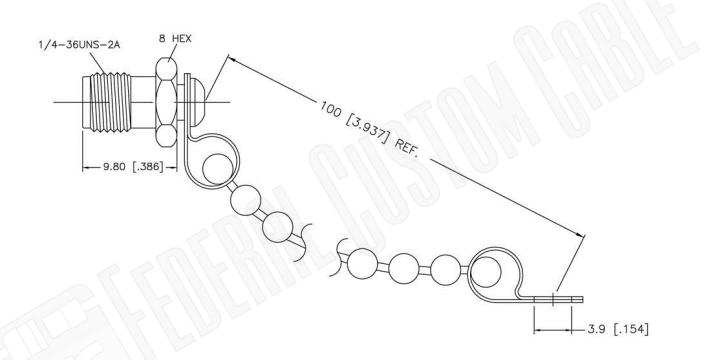

# SMA FEMALE NON-SHORTING DUST CAP WITH CHAIN

N/A NOTES:

1. DIMENSIONS ARE IN MILLIMETERS | INCHES

2. UNLESS OTHERWISE SPECIFIED ALL DIMENSIONS ARE NOMINAL
3. SPECIFICATIONS ARE SUBJECT TO CHANGE WITHOUT NOTICE