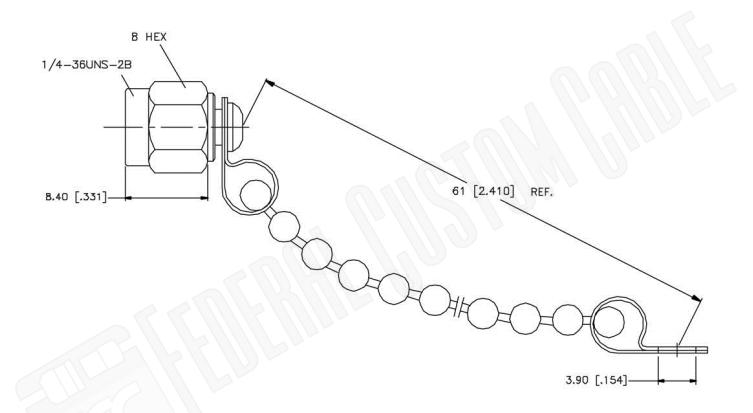

## 1UKX3 **Dimensions** Millimeters I Inches

**CP1123C** 

**Part Number:** 

## **Description:**

SMA MALE NON-SHORTING DUST CAP WITH CHAIN

NOTES: N/A

CAGE CODE

Scale:

Revision:

1. DIMENSIONS ARE IN MILLIMETERS | INCHES

2. UNLESS OTHERWISE SPECIFIED ALL DIMENSIONS ARE NOMINAL 3. SPECIFICATIONS ARE SUBJECT TO CHANGE WITHOUT NOTICE