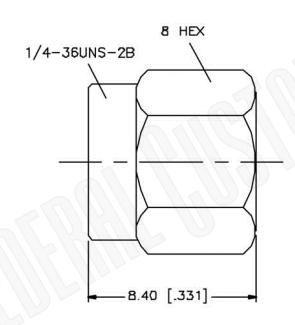

# **SMA MALE NON-SHORTING DUST CAP**

NOTES: N/A

1. DIMENSIONS ARE IN MILLIMETERS | INCHES

2. UNLESS OTHERWISE SPECIFIED ALL DIMENSIONS ARE NOMINAL 3. SPECIFICATIONS ARE SUBJECT TO CHANGE WITHOUT NOTICE

THIS DRAWING CONTAINS PROPRIETARY INFORMATION THAT BELONGS TO FEDERAL CUSTOM CABLE, LLC. ANY UNAUTHORIZED USE OF THIS DRAWING IS PROHIBITED WITHOUT WTITTEN PERMISSION FROM FEDERAL CUSTOM CABLE. ALL RIGHTS RESERVED. © 2016 COPYRIGHT FEDERAL CUSTOM CABLE, LLC.