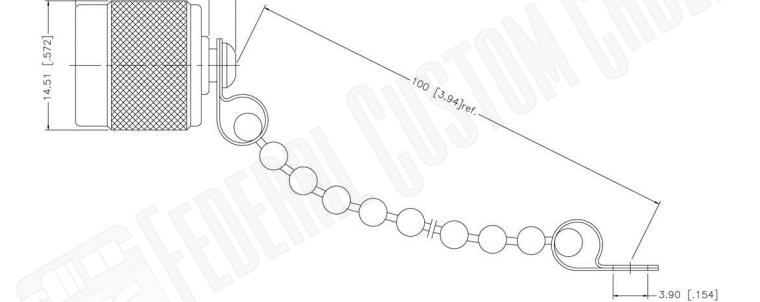

## **Material Specifications**

| Cable(s):   | N/A    |
|-------------|--------|
| Body:       | Brass  |
| Finish:     | Nickel |
| Insulation: | N/A    |
| Impedence:  | N/A    |

| Federal Custom Cable                                             | CAGE CODE<br>1UKX3                 | CP1134C                                                                    |       | Description:<br>NC MALE NON-SHORTING DUST CAP WITH CHAIN                                                                                            |  |
|------------------------------------------------------------------|------------------------------------|----------------------------------------------------------------------------|-------|-----------------------------------------------------------------------------------------------------------------------------------------------------|--|
| 1891 Alton Parkway, Irvine, CA 92606                             | Dimensions<br>Millimeters I Inches |                                                                            |       |                                                                                                                                                     |  |
| Phone: (949) 851-3114   Fax: (949) 852-8136<br>Sales@FCCable.com | Scale: N/A                         | NOTES:<br>1. DIMENSIONS ARE IN MILLIMETERS 1 IN                            | ICHES | THIS DRAWING CONTAINS PROPRIETARY INFORMATION THAT BELONGS TO FEDERAL CUSTOM CABLE, LLC. ANY UNAUTHORIZED USE OF THIS DRAWING IS PROHIBITED WITHOUT |  |
|                                                                  | Revision:                          | 2. UNLESS OTHERWISE SPECIFIED ALL D<br>3. SPECIFICATIONS ARE SUBJECT TO CH |       | WTITTEN PERMISSION FROM FEDERAL CUSTOM CABLE.<br>ALL RIGHTS RESERVED.©2016 COPYRIGHT FEDERAL CUSTOM CABLE, LLC.                                     |  |