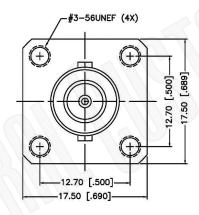

## **Material Specifications**

| Body:       | Brass   |
|-------------|---------|
| Finish:     | Nickel  |
| Insulation: | Teflon  |
| Impedance:  | 50 Ohms |

| Federal Custom Cable                                             | CAGE CODE<br>1UKX3 | Part Number:                                                                                                       | Description:<br>BNC FEMALE TO BNC FEMALE PANEL MOUNT |                                                                                                                                                     |
|------------------------------------------------------------------|--------------------|--------------------------------------------------------------------------------------------------------------------|------------------------------------------------------|-----------------------------------------------------------------------------------------------------------------------------------------------------|
| 1891 Alton Parkway, Irvine, CA 92606                             | Dimensions a1105   | ADAPTER                                                                                                            |                                                      |                                                                                                                                                     |
| Phone: (949) 851-3114   Fax: (949) 852-8136<br>Sales@FCCable.com | Scale: N/A         | NOTES:<br>1. DIMENSIONS ARE IN MILLIMETERS   IN                                                                    | NCHES                                                | THIS DRAWING CONTAINS PROPRIETARY INFORMATION THAT BELONGS TO FEDERAL CUSTOM CABLE, LLC. ANY UNAUTHORIZED USE OF THIS DRAWING IS PROHIBITED WITHOUT |
| Revision:                                                        |                    | 2. UNLESS OTHERWISE SPECIFIED ALL DIMENSIONS ARE NOMINAL<br>3. SPECIFICATIONS ARE SUBJECT TO CHANGE WITHOUT NOTICE |                                                      | WTITTEN PERMISSION FROM FEDERAL CUSTOM CABLE.<br>ALL RIGHTS RESERVED.©2016 COPYRIGHT FEDERAL CUSTOM CABLE, LLC.                                     |