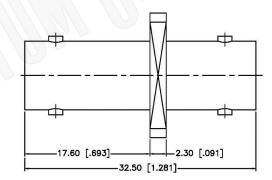

## **Material Specifications**

| Body:       | Brass   |
|-------------|---------|
| Finish:     | Nickel  |
| Insulation: | Teflon  |
| Impedance:  | 50 Ohms |

| Federal Custom Cable                                             | CAGE CODE<br>1UKX3 | Part Number:                                                                                                       | Description:<br>BNC FEMALE TO BNC FEMALE PANEL MOUNT |                                                                                                                                                     |
|------------------------------------------------------------------|--------------------|--------------------------------------------------------------------------------------------------------------------|------------------------------------------------------|-----------------------------------------------------------------------------------------------------------------------------------------------------|
| 1891 Alton Parkway, Irvine, CA 92606                             | Dimensions a1105   | ADAPTER                                                                                                            |                                                      |                                                                                                                                                     |
| Phone: (949) 851-3114   Fax: (949) 852-8136<br>Sales@FCCable.com | Scale: N/A         | NOTES:<br>1. DIMENSIONS ARE IN MILLIMETERS   IN                                                                    | NCHES                                                | THIS DRAWING CONTAINS PROPRIETARY INFORMATION THAT BELONGS TO FEDERAL CUSTOM CABLE, LLC. ANY UNAUTHORIZED USE OF THIS DRAWING IS PROHIBITED WITHOUT |
| Revision:                                                        |                    | 2. UNLESS OTHERWISE SPECIFIED ALL DIMENSIONS ARE NOMINAL<br>3. SPECIFICATIONS ARE SUBJECT TO CHANGE WITHOUT NOTICE |                                                      | WTITTEN PERMISSION FROM FEDERAL CUSTOM CABLE.<br>ALL RIGHTS RESERVED.©2016 COPYRIGHT FEDERAL CUSTOM CABLE, LLC.                                     |