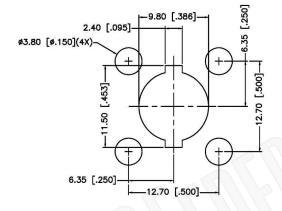

## **Material Specifications**

| Body:       | Brass   |
|-------------|---------|
| Finish:     | Nickel  |
| Insulation: | Teflon  |
| Impedance:  | 50 Ohms |

| Federal Custom Cable                                             | CAGE CODE<br>1UKX3 | Part Number:                                                                                                       | Description:<br>BNC FEMALE TO BNC FEMALE PANEL MOUNT |                                                                                                                                                     |
|------------------------------------------------------------------|--------------------|--------------------------------------------------------------------------------------------------------------------|------------------------------------------------------|-----------------------------------------------------------------------------------------------------------------------------------------------------|
| 1891 Alton Parkway, Irvine, CA 92606                             | Dimensions a1105   | ADAPTER                                                                                                            |                                                      |                                                                                                                                                     |
| Phone: (949) 851-3114   Fax: (949) 852-8136<br>Sales@FCCable.com | Scale: N/A         | NOTES:<br>1. DIMENSIONS ARE IN MILLIMETERS   IN                                                                    | NCHES                                                | THIS DRAWING CONTAINS PROPRIETARY INFORMATION THAT BELONGS TO FEDERAL CUSTOM CABLE, LLC. ANY UNAUTHORIZED USE OF THIS DRAWING IS PROHIBITED WITHOUT |
| Revision:                                                        |                    | 2. UNLESS OTHERWISE SPECIFIED ALL DIMENSIONS ARE NOMINAL<br>3. SPECIFICATIONS ARE SUBJECT TO CHANGE WITHOUT NOTICE |                                                      | WTITTEN PERMISSION FROM FEDERAL CUSTOM CABLE.<br>ALL RIGHTS RESERVED.©2016 COPYRIGHT FEDERAL CUSTOM CABLE, LLC.                                     |