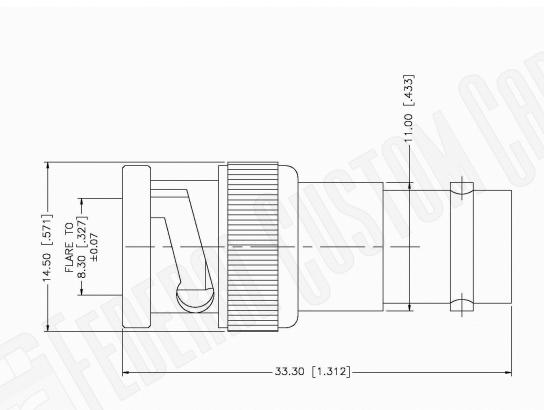

## **Material Specifications**

Body: Brass
Finish: Nickel
Insulation: Teflon
Impedance: 50 Ohms

## NC MALE TO BNC FEMALE ADAPTER

**Description:** 

N/A NOTES:
1. DIMENSIONS ARE IN MILLIMETERS I INCHES
2. UNLESS OTHERWISE SPECIFIED ALL DIMENSIONS ARE NOMINAL
3. SPECIFICATIONS ARE SUBJECT TO CHANGE WITHOUT NOTICE