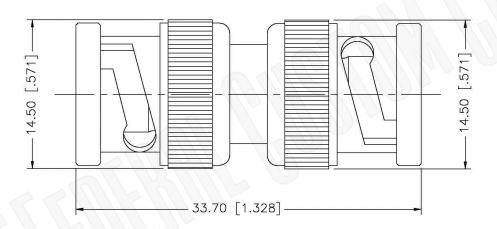

## Federal Custom Cable www.FCCable.com

1891 Alton Parkway, Irvine, CA 92606 Phone: (949) 851-3114 | Fax: (949) 852-8136 Sales@FCCable.com

|  | CAGE CODE<br>1UKX3              | Part Number: | Description:                 |
|--|---------------------------------|--------------|------------------------------|
|  |                                 | a1108        | BNC MALE TO BNC MALE ADAPTER |
|  | Dimensions Millimeters   Inches |              |                              |

N/A NOTES:

Scale:

Revision:

1. DIMENSIONS ARE IN MILLIMETERS 1 INCHES
2. UNLESS OTHERWISE SPECIFIED ALL DIMENSIONS ARE NOMINAL
3. SPECIFICATIONS ARE SUBJECT TO CHANGE WITHOUT NOTICE
ALL RIGHTS

THIS DRAWING CONTAINS PROPRIETARY INFORMATION THAT BELONGS TO FEDERAL CUSTOM CABLE, LLC. ANY UNAUTHORIZED USE OF THIS DRAWING IS PROHIBITED WITHOUT WTITTEN PERMISSION FROM FEDERAL CUSTOM CABLE.
ALL RIGHTS RESERVED. © 2016 COPYRIGHT FEDERAL CUSTOM CABLE, LLC.