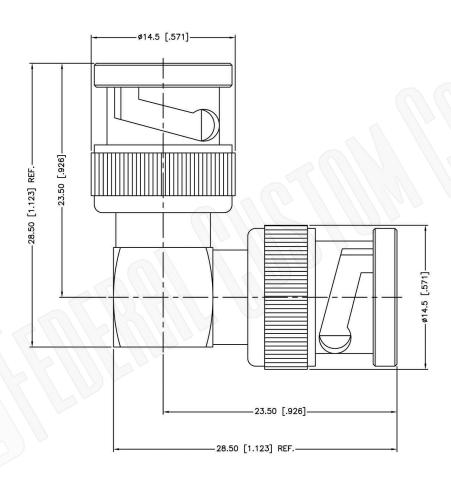

## **Federal Custom Cable** www.FCCable.com

1891 Alton Parkway, Irvine, CA 92606 Phone: (949) 851-3114 | Fax: (949) 852-8136 Sales@FCCable.com

| CAGE CODE<br>1UKX3              | Part Number: | Description: BNC MALE TO BNC MALE RIGHT ANGLE ADAPTER |
|---------------------------------|--------------|-------------------------------------------------------|
| Dimensions Millimeters I Inches |              |                                                       |

NOTES: N/A

Scale:

Revision:

1. DIMENSIONS ARE IN MILLIMETERS | INCHES

2. UNLESS OTHERWISE SPECIFIED ALL DIMENSIONS ARE NOMINAL 3. SPECIFICATIONS ARE SUBJECT TO CHANGE WITHOUT NOTICE

THIS DRAWING CONTAINS PROPRIETARY INFORMATION THAT BELONGS TO FEDERAL CUSTOM CABLE, LLC. ANY UNAUTHORIZED USE OF THIS DRAWING IS PROHIBITED WITHOUT WTITTEN PERMISSION FROM FEDERAL CUSTOM CABLE. ALL RIGHTS RESERVED. © 2016 COPYRIGHT FEDERAL CUSTOM CABLE, LLC.