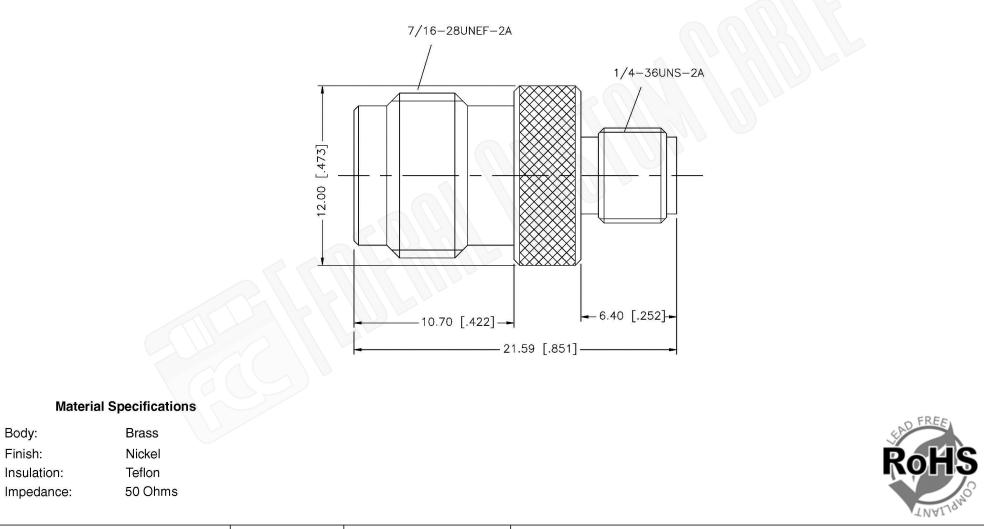

|                                                                                                                 | Federal Custom Cable<br>www.FCCable.com | CAGE COI<br>1UKX3            | DE                                                           | Part Number:                                        | SMA FEMA                 | Description:<br>LE REVERSE POLARITY TO TNC FEMALE                                                                                                      |
|-----------------------------------------------------------------------------------------------------------------|-----------------------------------------|------------------------------|--------------------------------------------------------------|-----------------------------------------------------|--------------------------|--------------------------------------------------------------------------------------------------------------------------------------------------------|
| 1891 Alton Parkway, Irvine, CA 92606<br>Phone: (949) 851-3114   Fax: (949) 852-8136<br><b>Sales@FCCable.com</b> |                                         | Dimensior<br>Millimeters I I |                                                              | a5011rp                                             | REVERSE POLARITY ADAPTER |                                                                                                                                                        |
|                                                                                                                 |                                         | Scale:                       | N/A                                                          | NOTES:<br>1. DIMENSIONS ARE IN MILLIMETERS   INCHES |                          | THIS DRAWING CONTAINS PROPRIETARY INFORMATION THAT BELONGS TO FEDERAL<br>CUSTOM CABLE, LLC. ANY UNAUTHORIZED USE OF THIS DRAWING IS PROHIBITED WITHOUT |
|                                                                                                                 |                                         | Revision:                    | 2. UNLESS OTHERWISE SPECIFIE   3. SPECIFICATIONS ARE SUBJECT |                                                     |                          |                                                                                                                                                        |