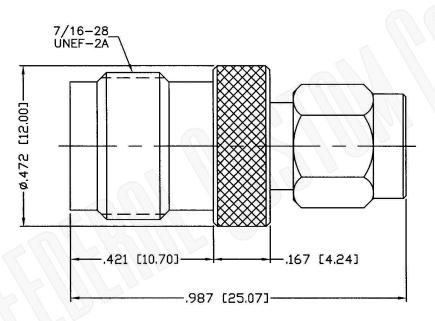

## **Material Specifications**

| Body: Br       | ass  |
|----------------|------|
| Finish: Ni     | ckel |
| Insulation: Te | flon |
| Impedance: 50  | Ohms |

| Federal Custom Cable                                             | CAGE CODE<br>1UKX3                 | Part Number: Description:<br>SMA MALE REVERSE POLARITY TO TNC FEMALE                                               |                          | · · ·                                                                                                                                                  |
|------------------------------------------------------------------|------------------------------------|--------------------------------------------------------------------------------------------------------------------|--------------------------|--------------------------------------------------------------------------------------------------------------------------------------------------------|
| 1891 Alton Parkway, Irvine, CA 92606                             | Dimensions<br>Millimeters I Inches | a5013rp                                                                                                            | REVERSE POLARITY ADAPTER |                                                                                                                                                        |
| Phone: (949) 851-3114   Fax: (949) 852-8136<br>Sales@FCCable.com | Scale: N/A                         | NOTES:<br>1. DIMENSIONS ARE IN MILLIMETERS   IN                                                                    | NCHES                    | THIS DRAWING CONTAINS PROPRIETARY INFORMATION THAT BELONGS TO FEDERAL<br>CUSTOM CABLE, LLC. ANY UNAUTHORIZED USE OF THIS DRAWING IS PROHIBITED WITHOUT |
| -                                                                | Revision:                          | 2. UNLESS OTHERWISE SPECIFIED ALL DIMENSIONS ARE NOMINAL<br>3. SPECIFICATIONS ARE SUBJECT TO CHANGE WITHOUT NOTICE |                          | WTITTEN PERMISSION FROM FEDERAL CUSTOM CABLE.<br>ALL RIGHTS RESERVED.©2016 COPYRIGHT FEDERAL CUSTOM CABLE, LLC.                                        |