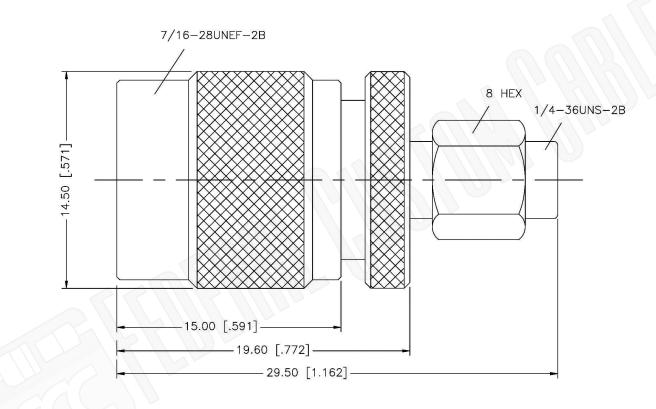

## **Material Specifications**

|             | AN DELEVISION DEVELOPMENTS | EBER     |
|-------------|----------------------------|----------|
| Body:       | Brass                      | EAD THES |
| Finish:     | Nickel                     | RoHS     |
| Insulation: | Teflon                     |          |
| Impedance:  | 50 Ohms                    |          |
|             |                            | TNAL/8.  |

| Federal Custom Cable                                             | CAGE CODE<br>1UKX3                 | Part Number: | Description:<br>SMA MALE REVERSE POLARITY TO TNC MALE<br>REVERSE POLARITY ADAPTER |                                                                                                                                                        |
|------------------------------------------------------------------|------------------------------------|--------------|-----------------------------------------------------------------------------------|--------------------------------------------------------------------------------------------------------------------------------------------------------|
| 1891 Alton Parkway, Irvine, CA 92606                             | Dimensions<br>Millimeters I Inches | a5014rp      |                                                                                   |                                                                                                                                                        |
| Phone: (949) 851-3114   Fax: (949) 852-8136<br>Sales@FCCable.com | Scale: N/A                         |              |                                                                                   | THIS DRAWING CONTAINS PROPRIETARY INFORMATION THAT BELONGS TO FEDERAL<br>CUSTOM CABLE, LLC. ANY UNAUTHORIZED USE OF THIS DRAWING IS PROHIBITED WITHOUT |
|                                                                  | Revision:                          |              |                                                                                   | WTITTEN PERMISSION FROM FEDERAL CUSTOM CABLE.<br>ALL RIGHTS RESERVED.©2016 COPYRIGHT FEDERAL CUSTOM CABLE, LLC.                                        |