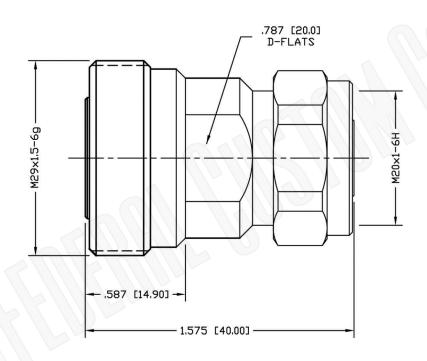

## **Federal Custom Cable** www.FCCable.com

1891 Alton Parkway, Irvine, CA 92606 Phone: (949) 851-3114 I Fax: (949) 852-8136 Sales@FCCable.com

| CAGE CODE<br>1UKX3   | Part Number: |
|----------------------|--------------|
|                      | a5053        |
| Dimensions           | 40000        |
| Millimeters I Inches |              |

## **Description:**

LOW PIM 4.1/9.5 MALE TO 7/16 FEMALE ADAPTER

Scale: N/A

Revision:

NOTES: 1. DIMENSIONS ARE IN MILLIMETERS | INCHES 2. UNLESS OTHERWISE SPECIFIED ALL DIMENSIONS ARE NOMINAL 3. SPECIFICATIONS ARE SUBJECT TO CHANGE WITHOUT NOTICE