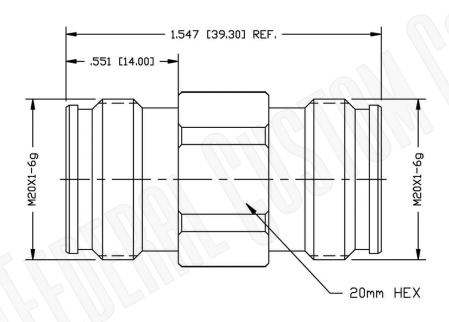

## **Material Specifications**

Body: **Brass** 

Finish: White Bronze

Teflon Insulation: 50 Ohms Impedance:

## **Federal Custom Cable** www.FCCable.com

1891 Alton Parkway, Irvine, CA 92606 Phone: (949) 851-3114 | Fax: (949) 852-8136 Sales@FCCable.com

| CAGE CODE<br>1UKX3                     | Part Number: | Description: LOW PIM 4.3/10 FEMALE TO 4.3/10 FEMALE |                                                         |
|----------------------------------------|--------------|-----------------------------------------------------|---------------------------------------------------------|
| <b>Dimensions</b> Millimeters I Inches | a5056        | ADAPTER                                             |                                                         |
| Scale: N/A                             | NOTES:       | NO. IEO                                             | THIS DRAWING CONTAINS PROPRIETARY INFORMATION THAT BELL |