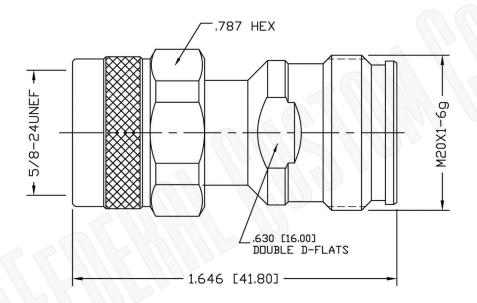

## Material Specifications

| Body:       | Brass        |
|-------------|--------------|
| Finish:     | White Bronze |
| Insulation: | Teflon       |
| Impedance:  | 50 Ohms      |

| Federal Custom Cable                                             | CAGE CODE<br>1UKX3                 | Part Number:                                                                |            |                                                                                                                                                        |
|------------------------------------------------------------------|------------------------------------|-----------------------------------------------------------------------------|------------|--------------------------------------------------------------------------------------------------------------------------------------------------------|
| www.FCCable.com                                                  |                                    | a5058                                                                       | LOW PIN 4. | 3/10 FEMALE TO N MALE ADAPTER                                                                                                                          |
| 1891 Alton Parkway, Irvine, CA 92606                             | Dimensions<br>Millimeters I Inches | a3030                                                                       |            |                                                                                                                                                        |
| Phone: (949) 851-3114   Fax: (949) 852-8136<br>Sales@FCCable.com | Scale: N/A                         | NOTES:<br>1. DIMENSIONS ARE IN MILLIMETERS   II                             | ICHES      | THIS DRAWING CONTAINS PROPRIETARY INFORMATION THAT BELONGS TO FEDERAL<br>CUSTOM CABLE, LLC. ANY UNAUTHORIZED USE OF THIS DRAWING IS PROHIBITED WITHOUT |
| -                                                                | Revision:                          | 2. UNLESS OTHERWISE SPECIFIED ALL D<br>3. SPECIFICATIONS ARE SUBJECT TO CH. |            | WTITTEN PERMISSION FROM FEDERAL CUSTOM CABLE.<br>ALL RIGHTS RESERVED.©2016 COPYRIGHT FEDERAL CUSTOM CABLE, LLC.                                        |