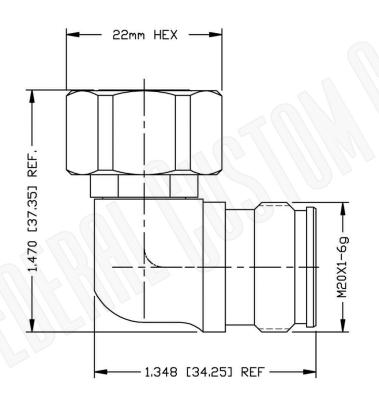

## Material Specifications

| Body:       | Brass        |
|-------------|--------------|
| Finish:     | White Bronze |
| Insulation: | Teflon       |
| Impedance:  | 50 Ohms      |

| Federal Custom Cable                 |                              | CAGE CODE<br>1UKX3 |       | Part Number:                                                               | Description:<br>LOW PIM 4.3/10 MALE TO 4.3/10 FEMALE RIGHT |                                                                                                                                                        |
|--------------------------------------|------------------------------|--------------------|-------|----------------------------------------------------------------------------|------------------------------------------------------------|--------------------------------------------------------------------------------------------------------------------------------------------------------|
| 1891 Alton Parkway, Irvine, CA 92606 | Dimensior<br>Millimeters I I | <b>is</b><br>nches | a5059 | ANGLE ADAPTER                                                              |                                                            |                                                                                                                                                        |
| Sales@PCCable.com                    |                              | Scale:             | N/A   | NOTES:<br>1. DIMENSIONS ARE IN MILLIMETERS   INCHES                        |                                                            | THIS DRAWING CONTAINS PROPRIETARY INFORMATION THAT BELONGS TO FEDERAL<br>CUSTOM CABLE, LLC. ANY UNAUTHORIZED USE OF THIS DRAWING IS PROHIBITED WITHOUT |
|                                      |                              | Revision:          |       | 2. UNLESS OTHERWISE SPECIFIED ALL D<br>3. SPECIFICATIONS ARE SUBJECT TO CH |                                                            | WTITTEN PERMISSION FROM FEDERAL CUSTOM CABLE.<br>ALL RIGHTS RESERVED.©2016 COPYRIGHT FEDERAL CUSTOM CABLE, LLC.                                        |