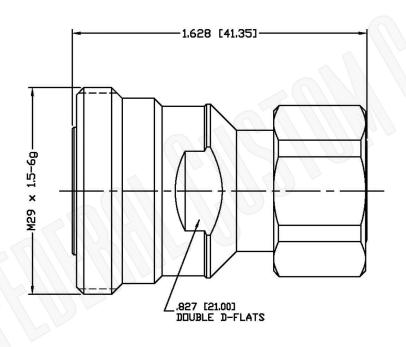

## **Description:**

LOW PIM 7/16 FEMALE TO 4.3/10 MALE ADAPTER

NOTES: N/A

**Dimensions** 

Millimeters I Inches

Scale:

Revision:

1. DIMENSIONS ARE IN MILLIMETERS | INCHES