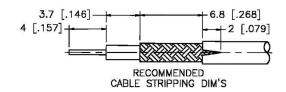

## **Material Specifications**

Cable(s): RG316, U-DOUBLE BRAIDED

Body: Brass Nickel Finish: Insulation: Teflon Impedence: 50 Ohms