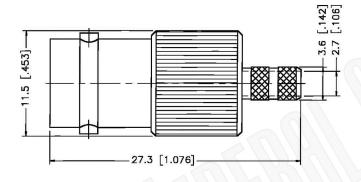

## **BNC FEMALE CONNECTOR CRIMP FOR RG174, RG188, RG316, B7805A CABLES**

THIS DRAWING CONTAINS PROPRIETARY INFORMATION THAT BELONGS TO FEDERAL CUSTOM CABLE, LLC. ANY UNAUTHORIZED USE OF THIS DRAWING IS PROHIBITED WITHOUT WTITTEN PERMISSION FROM FEDERAL CUSTOM CABLE. ALL RIGHTS RESERVED. © 2016 COPYRIGHT FEDERAL CUSTOM CABLE, LLC.