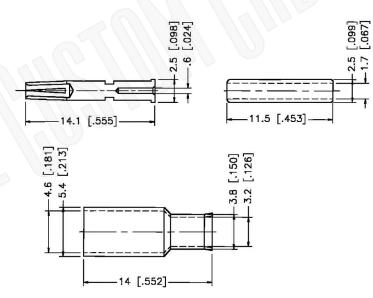

## **BNC FEMALE CONNECTOR CRIMP FOR RG174, RG188, RG316, B7805A CABLES**

THIS DRAWING CONTAINS PROPRIETARY INFORMATION THAT BELONGS TO FEDERAL CUSTOM CABLE, LLC. ANY UNAUTHORIZED USE OF THIS DRAWING IS PROHIBITED WITHOUT WTITTEN PERMISSION FROM FEDERAL CUSTOM CABLE. ALL RIGHTS RESERVED. © 2016 COPYRIGHT FEDERAL CUSTOM CABLE, LLC.