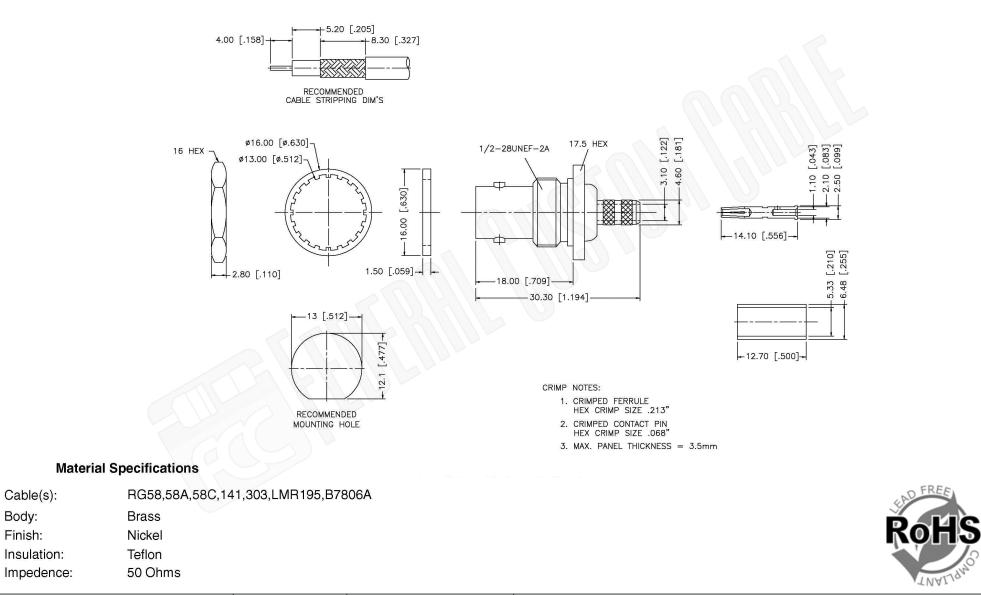

|                                                                                                                 | Federal Custom Cable<br>www.FCCable.com | CAGE COE<br>1UKX3                  | DE                                                    | Part Number:                                        | BNC FEMA                                     | Description:<br>LE CONNECTOR BULKHEAD CRIMP 1/8IN.                                                                                                    |
|-----------------------------------------------------------------------------------------------------------------|-----------------------------------------|------------------------------------|-------------------------------------------------------|-----------------------------------------------------|----------------------------------------------|-------------------------------------------------------------------------------------------------------------------------------------------------------|
| 1891 Alton Parkway, Irvine, CA 92606<br>Phone: (949) 851-3114 I Fax: (949) 852-8136<br><b>Sales@FCCable.com</b> |                                         | Dimensions<br>Millimeters I Inches |                                                       | c1009                                               | PANEL THICK FOR RG58 CABLES                  |                                                                                                                                                       |
|                                                                                                                 |                                         | Scale:                             | N/A                                                   | NOTES:<br>1. DIMENSIONS ARE IN MILLIMETERS   INCHES |                                              | THIS DRAWING CONTAINS PROPRIETARY INFORMATION THAT BELONGS TO FEDERAL<br>CUSTOM CABLE, LLC. ANY UNAUTHORIZED USE OF THIS DRAWING IS PROHIBITED WITHOU |
|                                                                                                                 |                                         | Revision:                          | Revision: 2. UNLESS OTHERWISE   3. SPECIFICATIONS ARE |                                                     | IMENSIONS ARE NOMINAL<br>ANGE WITHOUT NOTICE | WTITTEN PERMISSION FROM FEDERAL CUSTOM CABLE.<br>ALL RIGHTS RESERVED.©2016 COPYRIGHT FEDERAL CUSTOM CABLE, LLC.                                       |

Cable(s):

Body:

Finish: