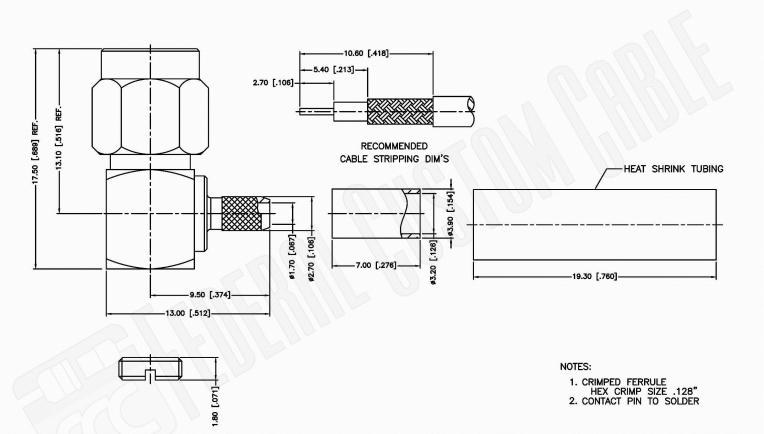

## **Material Specifications**

Cable(s): RG174, 188A, 316, B7805A

Body: Brass
Finish: Gold
Insulation: Teflon
Impedence: 50 Ohms

## SMA REVERSE POLARITY MALE CONNECTOR RIGHT ANGLE CRIMP FOR RG174, RG188, RG316, B7805A

THIS DRAWING CONTAINS PROPRIETARY INFORMATION THAT BELONGS TO FEDERAL CUSTOM CABLE, LLC. ANY UNAUTHORIZED USE OF THIS DRAWING IS PROHIBITED WITHOUT WTITTEN PERMISSION FROM FEDERAL CUSTOM CABLE.
ALL RIGHTS RESERVED. © 2016 COPYRIGHT FEDERAL CUSTOM CABLE, LLC.