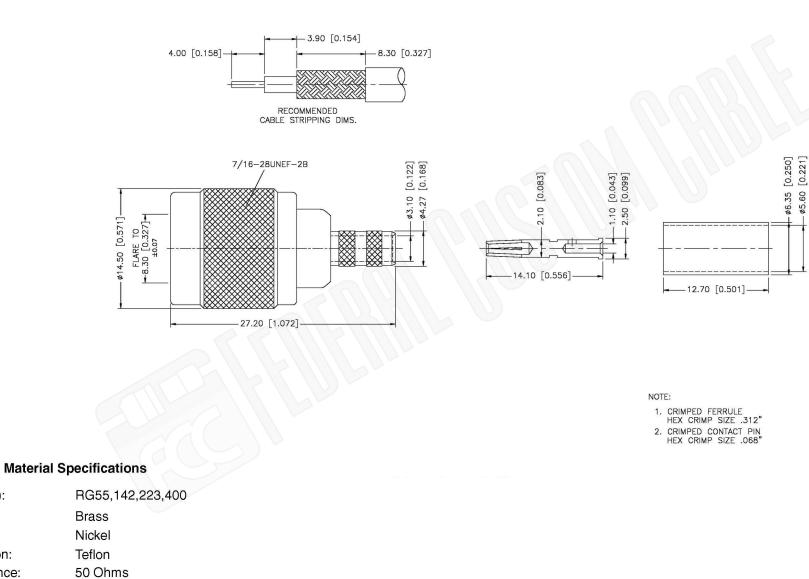

|                                                                                                                 | Federal Custom Cable<br>www.FCCable.com | CAGE CODE<br>1UKX3                 | Part Number:                                             | Description:<br>TNC REVERSE POLARITY MALE CONNECTOR CRIMP |                                                                                                                                                                                                         |
|-----------------------------------------------------------------------------------------------------------------|-----------------------------------------|------------------------------------|----------------------------------------------------------|-----------------------------------------------------------|---------------------------------------------------------------------------------------------------------------------------------------------------------------------------------------------------------|
| 1891 Alton Parkway, Irvine, CA 92606<br>Phone: (949) 851-3114   Fax: (949) 852-8136<br><b>Sales@FCCable.com</b> |                                         | Dimensions<br>Millimeters I Inches | c3055rp                                                  | FOR RG55, RG142, RG223, RG400 CABLES                      |                                                                                                                                                                                                         |
|                                                                                                                 |                                         | Scale: N/A<br>Revision:            | 2. UNLESS OTHERWISE SPECIFIED ALL DIMENSIONS ARE NOMINAL |                                                           | THIS DRAWING CONTAINS PROPRIETARY INFORMATION THAT BELONGS TO FEDERAL<br>CUSTOM CABLE, LLC. ANY UNAUTHORIZED USE OF THIS DRAWING IS PROHIBITED WITHOUT<br>WTITTEN PERMISSION FROM FEDERAL CUSTOM CABLE. |
|                                                                                                                 |                                         | Revision:                          |                                                          |                                                           | ALL RIGHTS RESERVED. © 2016 COPYRIGHT FEDERAL CUSTOM CABLE, LLC.                                                                                                                                        |

RoHS

TNALIO

Cable(s):

Body:

Finish:

Insulation:

Impedence: