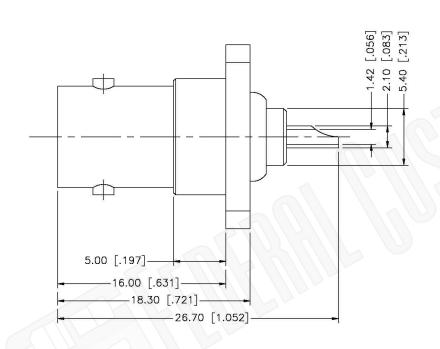

## BNC FEMALE CONNECTOR PANEL MOUNT SOLDER CUP CONTACT

**Description:** 

NOTES:

1. DIMENSIONS ARE IN MILLIMETERS | INCHES

2. UNLESS OTHERWISE SPECIFIED ALL DIMENSIONS ARE NOMINAL
3. SPECIFICATIONS ARE SUBJECT TO CHANGE WITHOUT NOTICE

## **Material Specifications**

Cable(s): N/A
Body: Brass
Finish: Nickel
Insulation: Teflon
Impedence: 50 Ohms