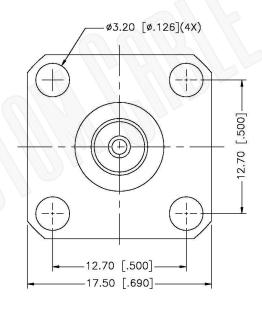

## BNC FEMALE CONNECTOR PANEL MOUNT SOLDER CUP CONTACT

**Description:** 

NOTES:

1. DIMENSIONS ARE IN MILLIMETERS | INCHES

2. UNLESS OTHERWISE SPECIFIED ALL DIMENSIONS ARE NOMINAL
3. SPECIFICATIONS ARE SUBJECT TO CHANGE WITHOUT NOTICE

## **Material Specifications**

Cable(s): N/A
Body: Brass
Finish: Nickel
Insulation: Teflon
Impedence: 50 Ohms