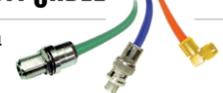

> MC-CARD Plug Connector Right Angle CRIMP For RG178, RG196 C1575

Quality Assurance Manager Federal Custom Cable LLC ProductCompliance@fccable.com