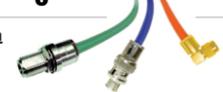

> SMA Male Connector Right Angle CLAMP For RG178, RG196 C2109

Quality Assurance Manager Federal Custom Cable LLC ProductCompliance@fccable.com