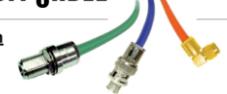

> SMA Male Connector Right Angle CLAMP For RG55, RG58, RG142, RG223, RG400, LMR195 C2112

Quality Assurance Manager Federal Custom Cable LLC ProductCompliance@fccable.com