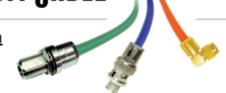

> C Male Connector Right Angle CLAMP For RG10, RG12, RG218 C2193

Quality Assurance Manager Federal Custom Cable LLC ProductCompliance@fccable.com