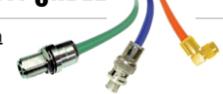

> C Female Connector Bulkhead Rear Mount CLAMP Mntg Fig. D-17 For RG55, RG142, RG223, RG400 C2207

Quality Assurance Manager Federal Custom Cable LLC ProductCompliance@fccable.com