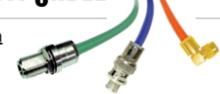

> MHV Female Connector Bulkhead CLAMP Mntg Fig. D-12 For RG55, RG58, RG142, RG223, RG400, LMR195 C2211

Quality Assurance Manager Federal Custom Cable LLC ProductCompliance@fccable.com