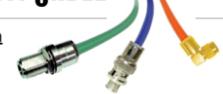

> **SMA Reverse Polarity Male Connector Right Angle CRIMP For RG188DS, RG316DS**

> > C3061RP

Quality Assurance Manager Federal Custom Cable LLC ProductCompliance@fccable.com