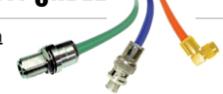

> SMA Reverse Polarity Female Connector Bulkhead Right Angle CRIMP For RG188DS, RG316DS C3071RP

Quality Assurance Manager Federal Custom Cable LLC ProductCompliance@fccable.com