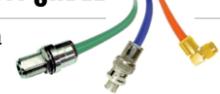

## **SMA Female Connector Bulkhead Rear Mount Hermetically** Sealed WITH O-RING

C5033H

Quality Assurance Manager Federal Custom Cable LLC ProductCompliance@fccable.com