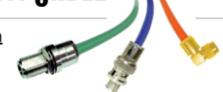

> SMA Female Connector Bulkhead Right Angle CRIMP For RG58, RG141, RG303, LMR195, B7806A C5080

Quality Assurance Manager Federal Custom Cable LLC ProductCompliance@fccable.com