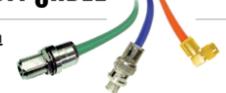

> SMA Female Connector Bulkhead Right Angle CRIMP For RG55, RG142, RG223, RG400

> > C5082

Quality Assurance Manager Federal Custom Cable LLC ProductCompliance@fccable.com