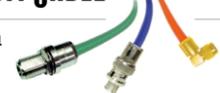

## SMA Female Connector 2-HOLE Panel Mount .010 inches **CONTACT .125 inches DIAMETER TEFLON inches** C5229

Quality Assurance Manager Federal Custom Cable LLC ProductCompliance@fccable.com