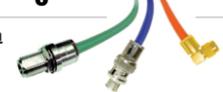

## 7/16 DIN Female Connector Bulkhead CRIMP For LMR600

C6011

Quality Assurance Manager Federal Custom Cable LLC ProductCompliance@fccable.com