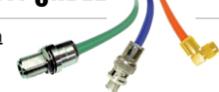

> 7/16 DIN Female Connector Panel Mount CRIMP For RG58, RG141, RG303, LMR195, B7806A C6012

Quality Assurance Manager Federal Custom Cable LLC ProductCompliance@fccable.com