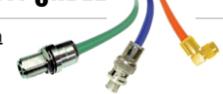

> 7/16 DIN Female Connector CRIMP For RG8, RG213, RG393 C6025

Quality Assurance Manager Federal Custom Cable LLC ProductCompliance@fccable.com