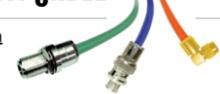

> 7/16 DIN Female Connector CRIMP For RG58, RG141, RG303, LMR195, B7806A

> > C6033

Quality Assurance Manager Federal Custom Cable LLC ProductCompliance@fccable.com