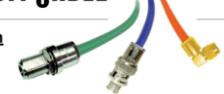

## 7/16 DIN Female Connector Bulkhead CLAMP 0.875in. Super Flex For ANDREWS

C6203

Quality Assurance Manager Federal Custom Cable LLC ProductCompliance@fccable.com