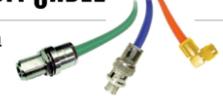

> 7/16 DIN Male Connector Right Angle CLAMP 0.375in. Super Flex For ANDREWS

> > C6206

Quality Assurance Manager Federal Custom Cable LLC ProductCompliance@fccable.com